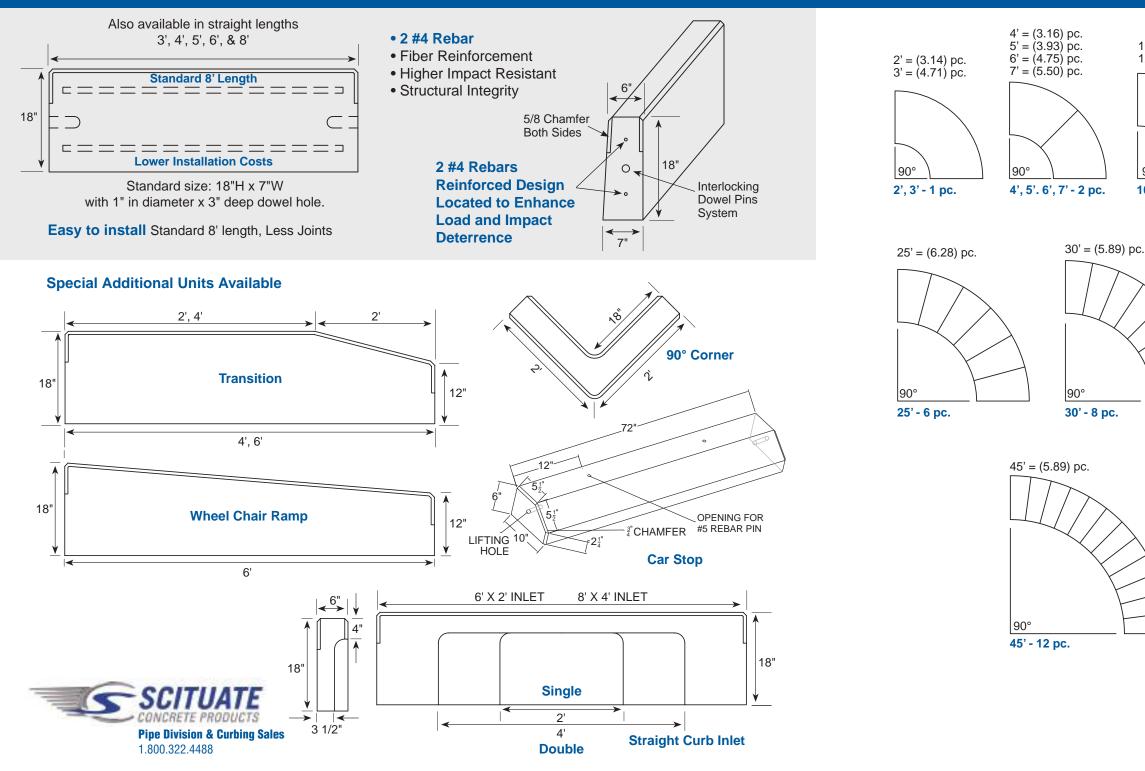

#### **Specifications:**

Precast Concrete Curbing as manufactured by Scituate Concrete Products. The curbing shall yield 5,000 psi in 28 days minimum. Controlled 6 to 7 percent entrained air, reinforced with 2 - #4 rebars design located, fiber enhancement, plus high-range water reducing admixture. Install Precast Concrete Curbing compacted base as per manufacturer's recommendations.

#### **Specifications:**

Available in Radii

Standard radii shown below. Each section represents the number of pieces required to complete a 90° radius.