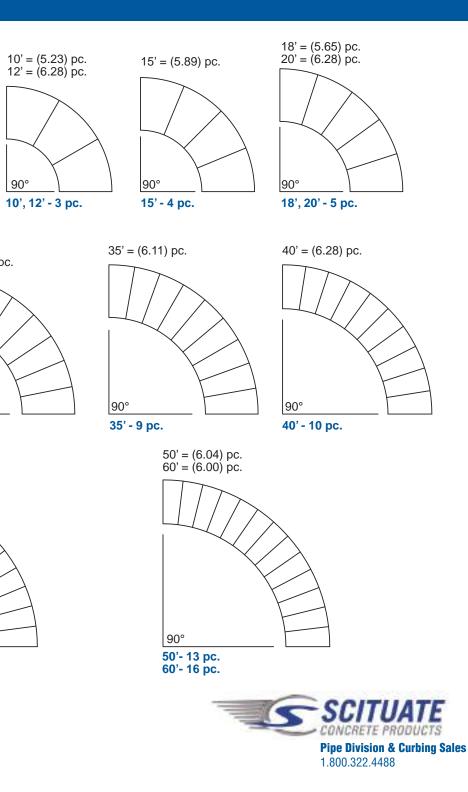

#### **Specifications:**

Available in Radii

Standard radii shown below. Each section represents the number of pieces required to complete a 90° radius.